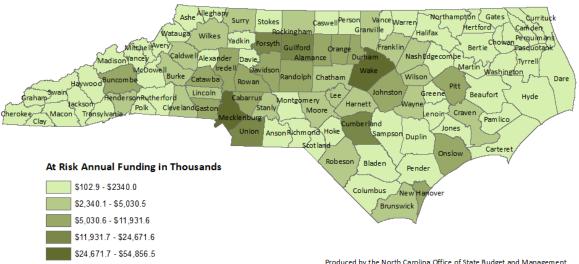

Using reported estimates for census driven funding, we can estimate the at-risk funds due to nonresponse. Census stakeholders can use this information to assess the impact response rates have on funding in their county or congressional district and work to improve response with awareness efforts and calls to action.

Potential Annual Funding Loss Due to 2020 Census NonResponse Based on May 31, 2020 Response Rates

Congressional District Map and Data Table for Individual County Impact on Page 2

2020 Census field operations were suspended due to the COVID-19 pandemic, but North Carolina Area Census Offices reopened in late May. Census workers will begin visiting nonresponding households in August. While nonresponse rates do not reflect undercounts, the risk of undercounting the population is higher for areas with higher nonresponse rates.

### Potential Annual Funding Loss Due to 2020 Census NonResponse Based on May 31, 2020 Response Rates by Congressional District

| Congressional<br>District | Estimated<br>Nonresponse<br>Households | Estimated At<br>Risk Annual<br>Funding |
|---------------------------|----------------------------------------|----------------------------------------|
|                           |                                        | U                                      |
| 1                         | 48%                                    | \$27,463,233                           |
| 2                         | 36%                                    | \$41,441,637                           |
| 3                         | 50%                                    | \$26,387,556                           |
| 4                         | 37%                                    | \$40,215,948                           |
| 5                         | 45%                                    | \$29,597,585                           |
| 6                         | 39%                                    | \$35,293,303                           |
| 7                         | 48%                                    | \$29,480,024                           |
| 8                         | 44%                                    | \$31,046,864                           |
| 9                         | 41%                                    | \$34,237,337                           |
| 10                        | 43%                                    | \$31,637,327                           |
| 11                        | 50%                                    | \$26,764,408                           |
| 12                        | 42%                                    | \$36,067,150                           |
| 13                        | 38%                                    | \$35,780,659                           |