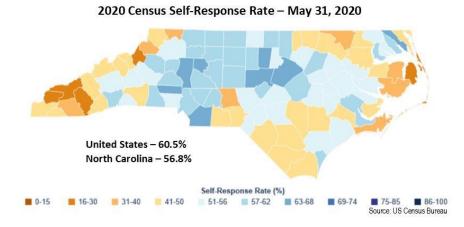

### 2020 Census Non-Response Risk to North Carolina

The US Census is vital to representation, funding, and future planning in North Carolina. The US Census Bureau is collecting 2020 Census responses through October 31, 2020. While the response rates in the triad counties are above 50%, they are lower in the mountain and coastal counties. Response rates are reported daily at <u>2020census.gov/response-rates</u>.

Using reported estimates for census driven funding, we can estimate the at-risk funds due to nonresponse. Census stakeholders can use this information to assess the impact response rates have on funding in their county or congressional district and work to improve response with awareness efforts and calls to action.

Potential Annual Funding Loss Due to 2020 Census NonResponse Based on May 31, 2020 Response Rates

Congressional District Map and Data Table for Individual County Impact on Page 2

2020 Census field operations were suspended due to the COVID-19 pandemic, but North Carolina Area Census Offices reopened in late May. Census workers will begin visiting nonresponding households in August. While nonresponse rates do not reflect undercounts, the risk of undercounting the population is higher for areas with higher nonresponse rates.