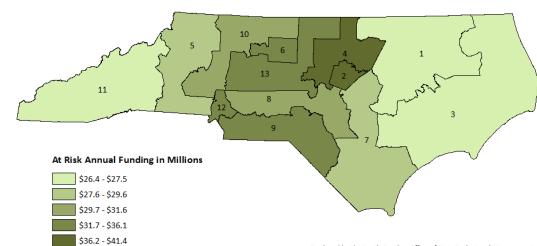

### Potential Annual Funding Loss Due to 2020 Census NonResponse Based on May 31, 2020 Response Rates by Congressional District

| Congressional<br>District | Estimated<br>Nonresponse<br>Households | Estimated At<br>Risk Annual<br>Funding |
|---------------------------|----------------------------------------|----------------------------------------|
|                           |                                        | U                                      |
| 1                         | 48%                                    | \$27,463,233                           |
| 2                         | 36%                                    | \$41,441,637                           |
| 3                         | 50%                                    | \$26,387,556                           |
| 4                         | 37%                                    | \$40,215,948                           |
| 5                         | 45%                                    | \$29,597,585                           |
| 6                         | 39%                                    | \$35,293,303                           |
| 7                         | 48%                                    | \$29,480,024                           |
| 8                         | 44%                                    | \$31,046,864                           |
| 9                         | 41%                                    | \$34,237,337                           |
| 10                        | 43%                                    | \$31,637,327                           |
| 11                        | 50%                                    | \$26,764,408                           |
| 12                        | 42%                                    | \$36,067,150                           |
| 13                        | 38%                                    | \$35,780,659                           |

Produced by the North Carolina Office of State Budget and Management